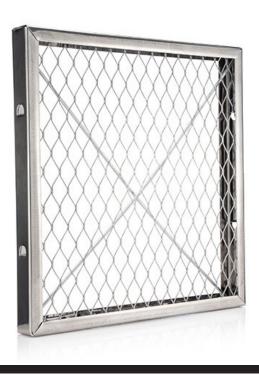

## **FEATURES**

For use in air filtration applications involving disposable media pad change outs. .02 gauge (MODEL STAB) or heavy duty 24 gauge (MODEL STABHD) galvanized steel frame with an expanded metal support grid on one side. 2 crisscrossed wire supports can be added to hold media pad into stabilizing frame. Also available in stainless steel or aluminum upon request.

## **PRODUCT DETAILS**

- Available in 1/2", 1" or 2" thicknesses
- 5 Year Warranty